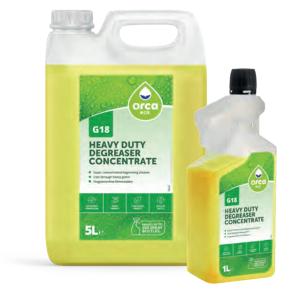

| Code     | Description                                       | Pallet<br>Quantity |
|----------|---------------------------------------------------|--------------------|
| G18 D100 | Heavy Duty Degreaser Concentrate 1L Dosing Bottle | 600                |
| G18 C500 | Heavy Duty Degreaser Concentrate 5L Jerry Can     | 200                |