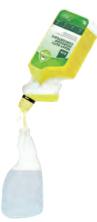

- Super concentrated degreasing cleaner
- Cuts through heavy grime
- Fragrance-free formulation

Ensure cap is fully closed & invert bottle to fill chamber

Return bottle to upright position & remove cap

 Dispense dose into trigger spray or bucket

**Refilling:** when your dosing bottle is empty, refill using **G18 C500 5L refill bottle.** Unscrew the cap from your dosing bottle. Using a gloved finger, depress the valve inside the neck of the dosing bottle until it clicks. Then fill the dosing bottle and screw the cap back on firmly.